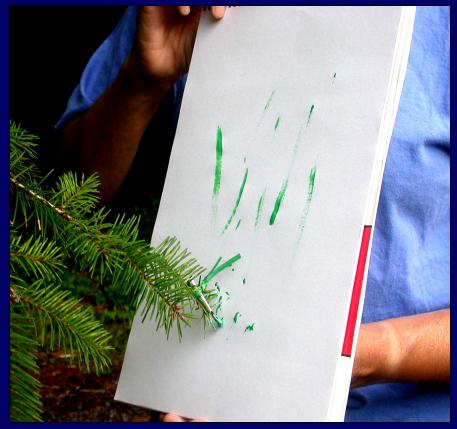

#### Forest Canopy – "The last biotic frontier"

<u>Canopy:</u> "the combination of tree crowns -- leaves, twigs, branches, and air in a forest"

Crucial to forest biodiversity!

How do we study the canopy?

Who lives up there?

What happens when forests are disturbed? Why should we care about biodiversity?