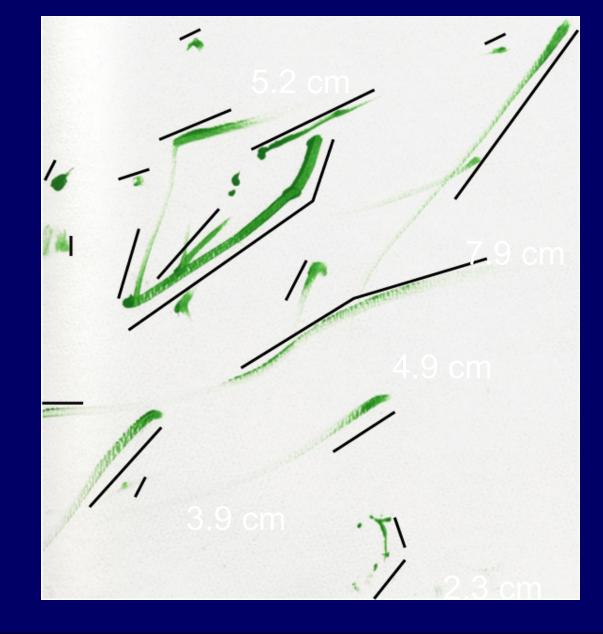

#### Forest Canopy – "The last biotic frontier"

<u>Canopy:</u> "the combination of tree crowns -- leaves, twigs, branches, and air in a forest"

Crucial to forest biodiversity!

How do we study the canopy?

Who lives up there?

What happens when forests are disturbed? Why should we care about biodiversity?