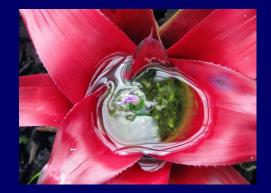

### **NUTRIENT INPUTS**

Nitrogen Phosphorus Calcium

#### **NUTRIENT INPUTS**

#### **Nutrient transfers**