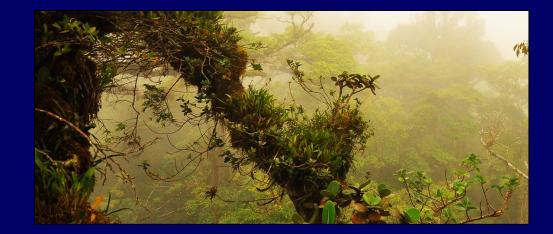

#### Forest Canopy – "The last biotic frontier"

<u>Canopy:</u> "the combination of tree crowns -- leaves, twigs, branches, and air in a forest"

Crucial to forest biodiversity!

How do we study the canopy?

Who lives up there?

What happens when forests are disturbed? Why should we care about biodiversity?