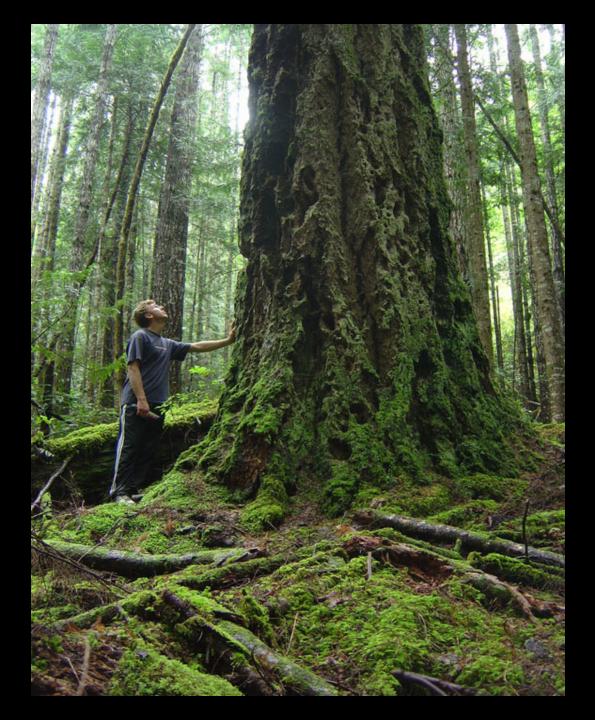

#### Forest Canopy – "The last biotic frontier"

<u>Canopy:</u> "the combination of tree crowns -- leaves, twigs, branches, and air in a forest"

Crucial to forest biodiversity!

How do we study the canopy?

Who lives up there?

What happens when forests are disturbed? Why should we care about biodiversity?