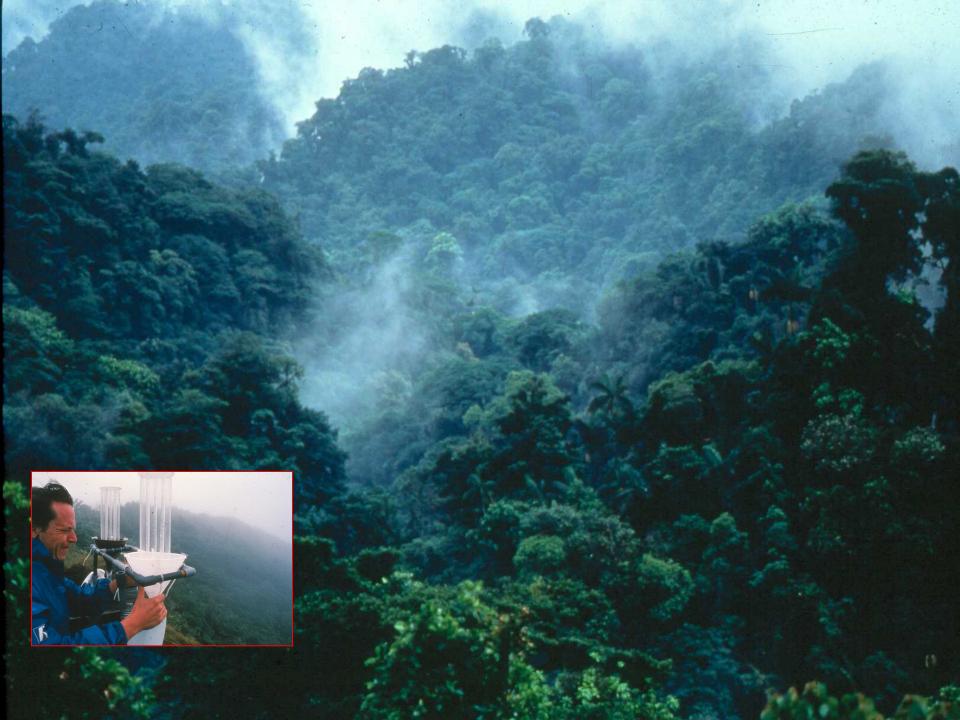

#### Forest Canopy – "The last biotic frontier"

<u>Canopy:</u> "the combination of tree crowns -- leaves, twigs, branches, and air in a forest"

Crucial to forest biodiversity!

How do we study the canopy?

### EARLY CANOPY ACCESS

Terry Erwin Smithsonian Institution